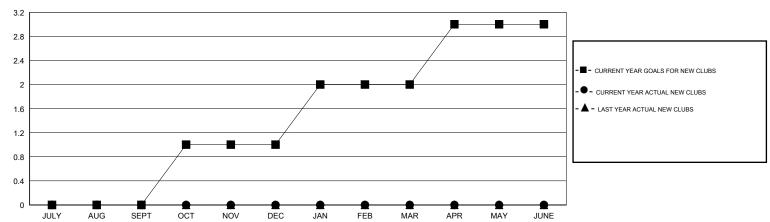

# GMT: Gary Wong LOCATION CALIFORNIA GMT CA 1 Clubs Members

|                       |                  | Clubs     |                  |                  |                       |                    | Members                             |                    |                  |
|-----------------------|------------------|-----------|------------------|------------------|-----------------------|--------------------|-------------------------------------|--------------------|------------------|
| RESULTS FOR 2014-2015 |                  |           |                  |                  | RESULTS FOR 2014-2015 |                    |                                     |                    |                  |
| QUARTER               | NEW CLUB<br>GOAL | NEW CLUBS | DROPPED<br>CLUBS | NET<br>GAIN/LOSS | QUARTER               | NEW MEMBER<br>GOAL | CHARTER AND<br>NEW MEMBERS<br>ADDED | DROPPED<br>MEMBERS | NET<br>GAIN/LOSS |
| JULY/AUG/SEPT         | 0                | 0         | 0                | 0                | JULY/AUG/SEPT         | -5                 | 45                                  | 49                 | -4               |
| OCT/NOV/DEC           | 1                | 0         | 0                | 0                | OCT/NOV/DEC           | 50                 | 22                                  | 26                 | -4               |
| JAN/FEB/MAR           | 1                | 0         | 0                | 0                | JAN/FEB/MAR           | 50                 | 3                                   | 12                 | -9               |
| APR/MAY/JUNE          | 1                | 0         | 0                | 0                | APR/MAY/JUNE          | 15                 | 0                                   | 0                  | 0                |

### GOALS AND ACTUAL NEW CLUBS CUMULATIVE