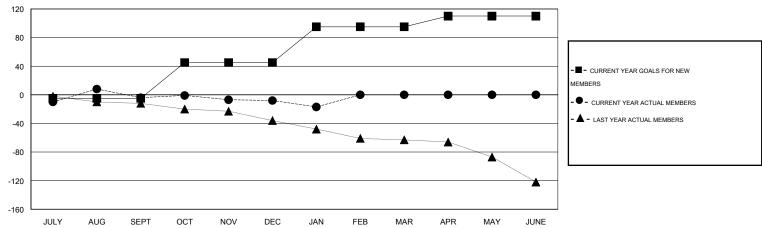

# GMT: Gary Wong LOCATION CALIFORNIA GMT CA 1 Clubs Members

|                       |                  | Clubs     |                  |                  |                       |                    | Members                             |                    |                  |
|-----------------------|------------------|-----------|------------------|------------------|-----------------------|--------------------|-------------------------------------|--------------------|------------------|
| RESULTS FOR 2014-2015 |                  |           |                  |                  | RESULTS FOR 2014-2015 |                    |                                     |                    |                  |
| QUARTER               | NEW CLUB<br>GOAL | NEW CLUBS | DROPPED<br>CLUBS | NET<br>GAIN/LOSS | QUARTER               | NEW MEMBER<br>GOAL | CHARTER AND<br>NEW MEMBERS<br>ADDED | DROPPED<br>MEMBERS | NET<br>GAIN/LOSS |
| JULY/AUG/SEPT         | 0                | 0         | 0                | 0                | JULY/AUG/SEPT         | -5                 | 45                                  | 49                 | -4               |
| OCT/NOV/DEC           | 1                | 0         | 0                | 0                | OCT/NOV/DEC           | 50                 | 22                                  | 26                 | -4               |
| JAN/FEB/MAR           | 1                | 0         | 0                | 0                | JAN/FEB/MAR           | 50                 | 3                                   | 12                 | -9               |
| APR/MAY/JUNE          | 1                | 0         | 0                | 0                | APR/MAY/JUNE          | 15                 | 0                                   | 0                  | 0                |

#### GOALS AND ACTUAL MEMBERS CUMULATIVE

| DROPPED CLUBS: 0  DROPPED MEMBERS |    | 22 CLUBS OF 43 ADDED 1 OR MORE<br>NEW MEMBERS |                       | <u>N</u><br>51 (63.27%)<br>36 (36.73%) |
|-----------------------------------|----|-----------------------------------------------|-----------------------|----------------------------------------|
| DECEASED                          | 9  | CLICK HERE FOR HEALTH                         |                       | 221                                    |
| CLUB CANCELLED                    | 0  | ASSESSMENT DATA                               | FAMILY UNIT MEMBERS   |                                        |
| OTHER                             | 78 |                                               | HEAD OF HOUSEHOLD     | 107                                    |
| TOTAL                             | 87 |                                               | NON-HEAD OF HOUSEHOLD | 114                                    |